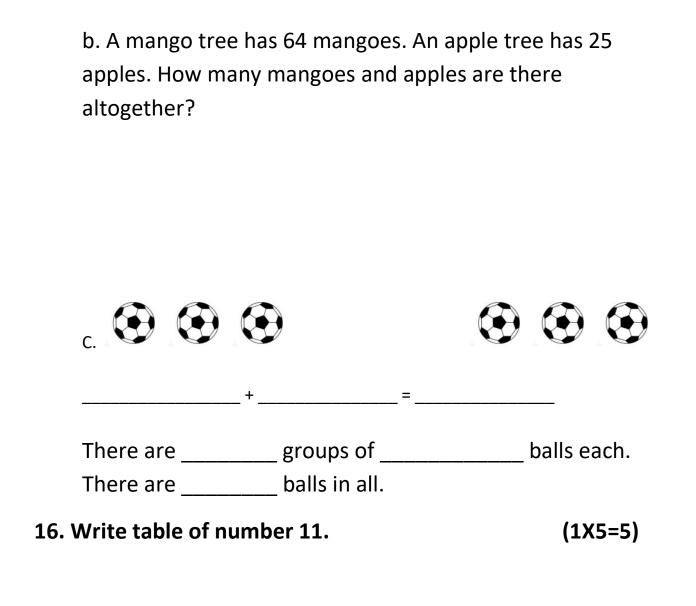

## 15. Word problems.

(2x3=6)

a. If I gave the shopkeeper Rs 50 and a Rs 10 note, how much money did I give him?