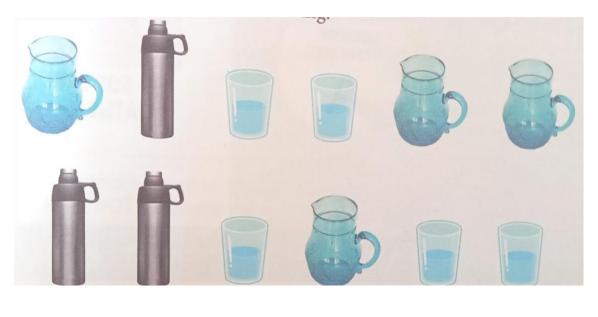

## 14. Look at the picture and answer the following questions.

(1X3=3)

- a. How many items in all?
- b. How many bottles are there? \_\_\_\_\_

c. There \_\_\_\_\_\_ are least in number.